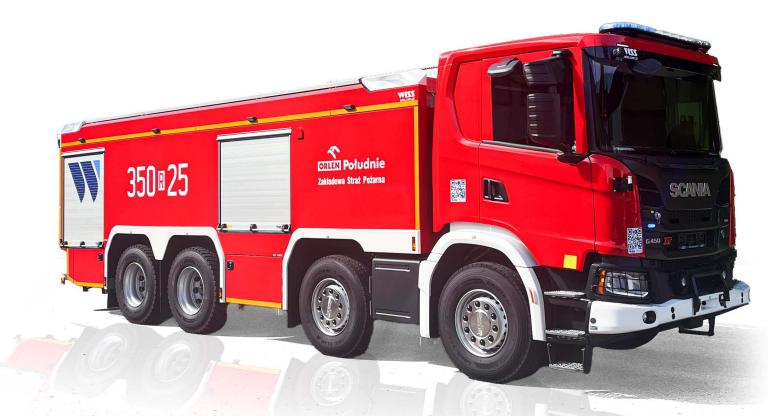

## HEAVY FIREFIGHTING AND RESCUE VEHICLE SCANIA G450 8x4 W8448

WISS Samochody Specjalne

#### SCANIA G450 8x4 chassis

#### Heavy rescue and firefighting vehicle

같은 수요 가슴 방법을 해외 것을 못했다. 한 것을 것을 통하는 것을 것 같아. 한 것을 가지 않는 것이 가슴이 가지 않는 것이 같이 가 물었다.

• GRP body construction

• Roof-mounted water-foam monitor with a capacity of at least **5000 l/min, controllable both manually and remotely** 

- Dual-stage Ruberg pump with a capacity of at least 6000 l/min
- Water tank with a minimum capacity of **4000 liters**
- Foam agent tank with a minimum capacity of **9000 liters**

 Vehicle's pneumatic system allows for departure within 1 minute from engine startup, ensuring proper brake function and equipped with a valve with an adapter for connection to an external air system (includes a coupling for the supply hose).