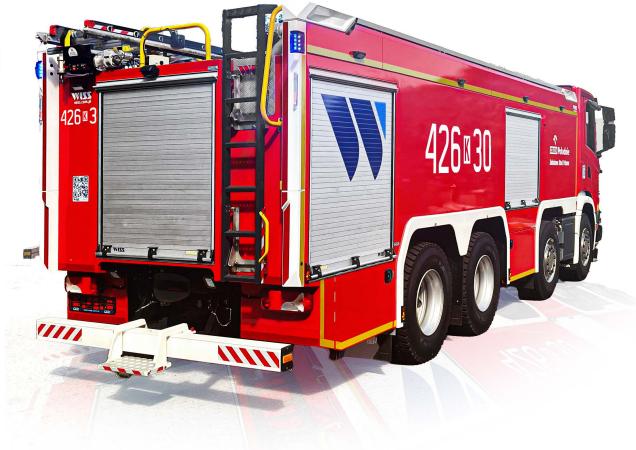

#### Heavy rescue and firefighting vehicle

같은 수요 가슴 방법을 해외 것을 못했다. 한 것을 것을 통하는 것을 것 같아. 한 것을 가지 않는 것이 가슴이 가지 않는 것이 같이 가 물었다.

• GRP body construction

• Roof-mounted water-foam monitor with a capacity of at least **5000 l/min, controllable both manually and remotely** 

- Vehicle chassis with reinforced suspension to accommodate continuous load.
- Additional pneumatic signal with a minimum sound intensity of 115 dB
- Independent heating for the cab and pump compartment.
- **60-meter rapid intervention (high-pressure)** line with a water-foam nozzle powered electrically.
- **The rapid intervention line** enables water or foam application regardless of hose extension with a drainage function.