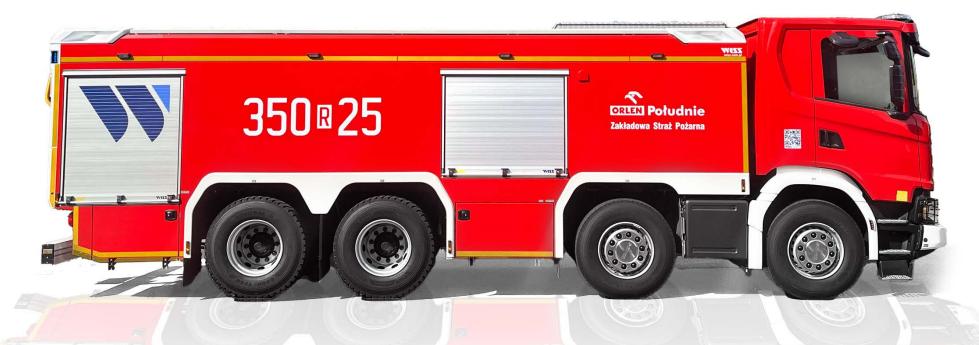

## HEAVY FIREFIGHTING AND RESCUE VEHICLE SCANIA G450 8x4 W8448

WISS Samochody Specjalne

#### SCANIA G450 8x4 chassis

#### Heavy rescue and firefighting vehicle

같은 수요 가슴 방법을 해외 것을 못했다. 한 것을 것을 통하는 것을 것 같아. 한 것을 가지 않는 것이 가슴이 가지 않는 것이 같이 가 물었다.

• GRP body construction

• Roof-mounted water-foam monitor with a capacity of at least **5000 l/min, controllable both manually and remotely** 